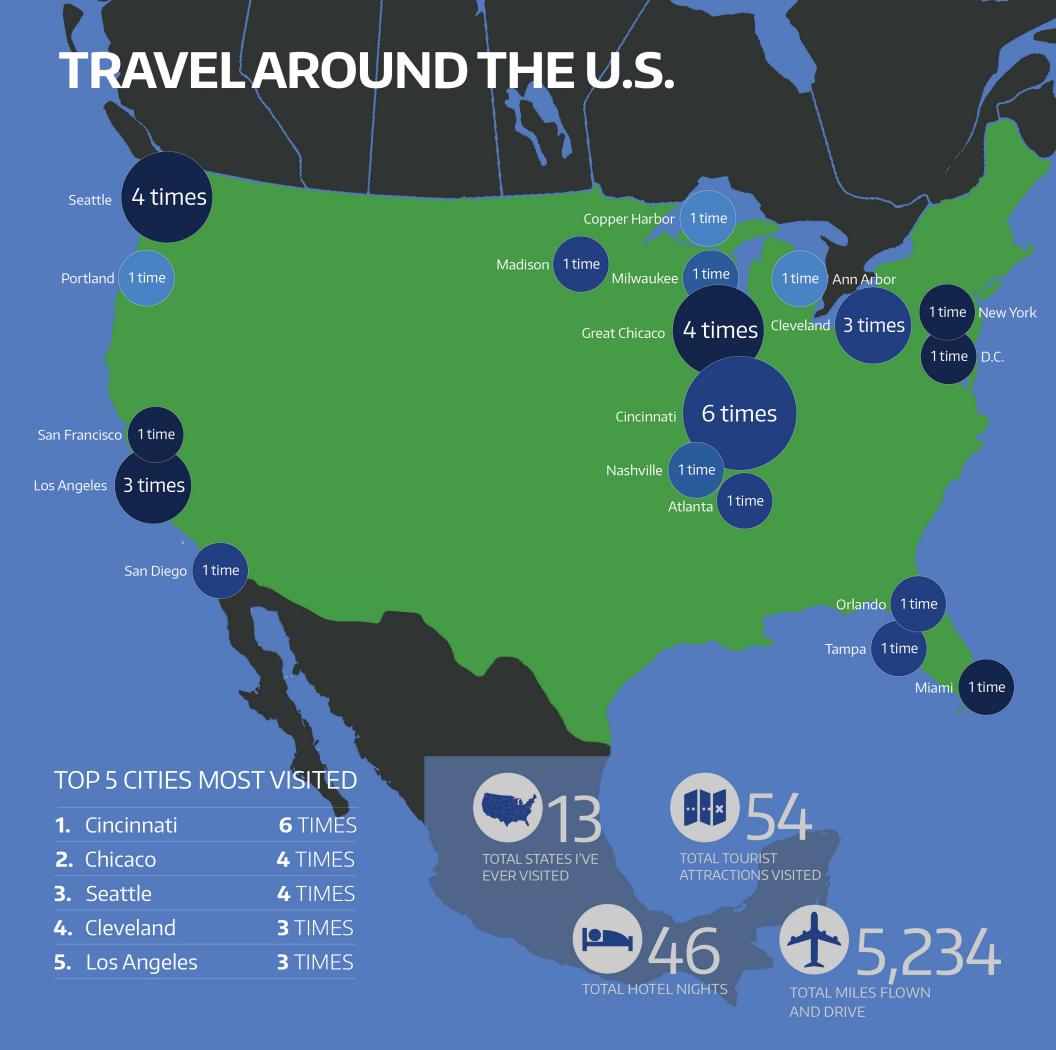

## TRAVEL COSTS FOR EACH CITY - From most expensive to cheapest

**Project Statement** 

In this project, I designed a visualization to one of my self-stories by visual presentation composed of personal data and vital statistics.

However, typography, icons, and charts are included in the final design outcome as primary visual elements to present the historical traveling information of mine in the U.S. The same color applied to different visual elements are closely related to the audience can clearly

recognize their relationship and connection in between.

CLASS: DESIGN 5453

SEMESTER: Spring 2018

**INSTRUCTOR: Yvette Shen**