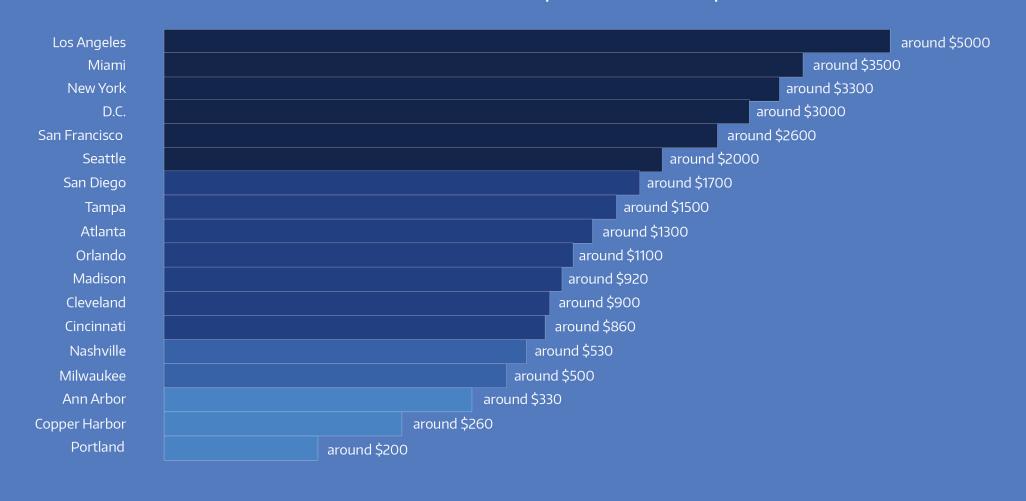

## TRAVEL COSTS FOR EACH CITY - From most expensive to cheapest

**Project Statement** 

In this project, I designed a visualization to one of my self-stories by visual presentation composed of personal data and vital statistics.

However, typography, icons, and charts are included in the final design outcome as primary visual elements to present the historical traveling information of mine in the U.S. The same color applied to different visual elements are closely related to the audience can clearly

recognize their relationship and connection in between.

CLASS: DESIGN 5453

SEMESTER: Spring 2018

**INSTRUCTOR: Yvette Shen**